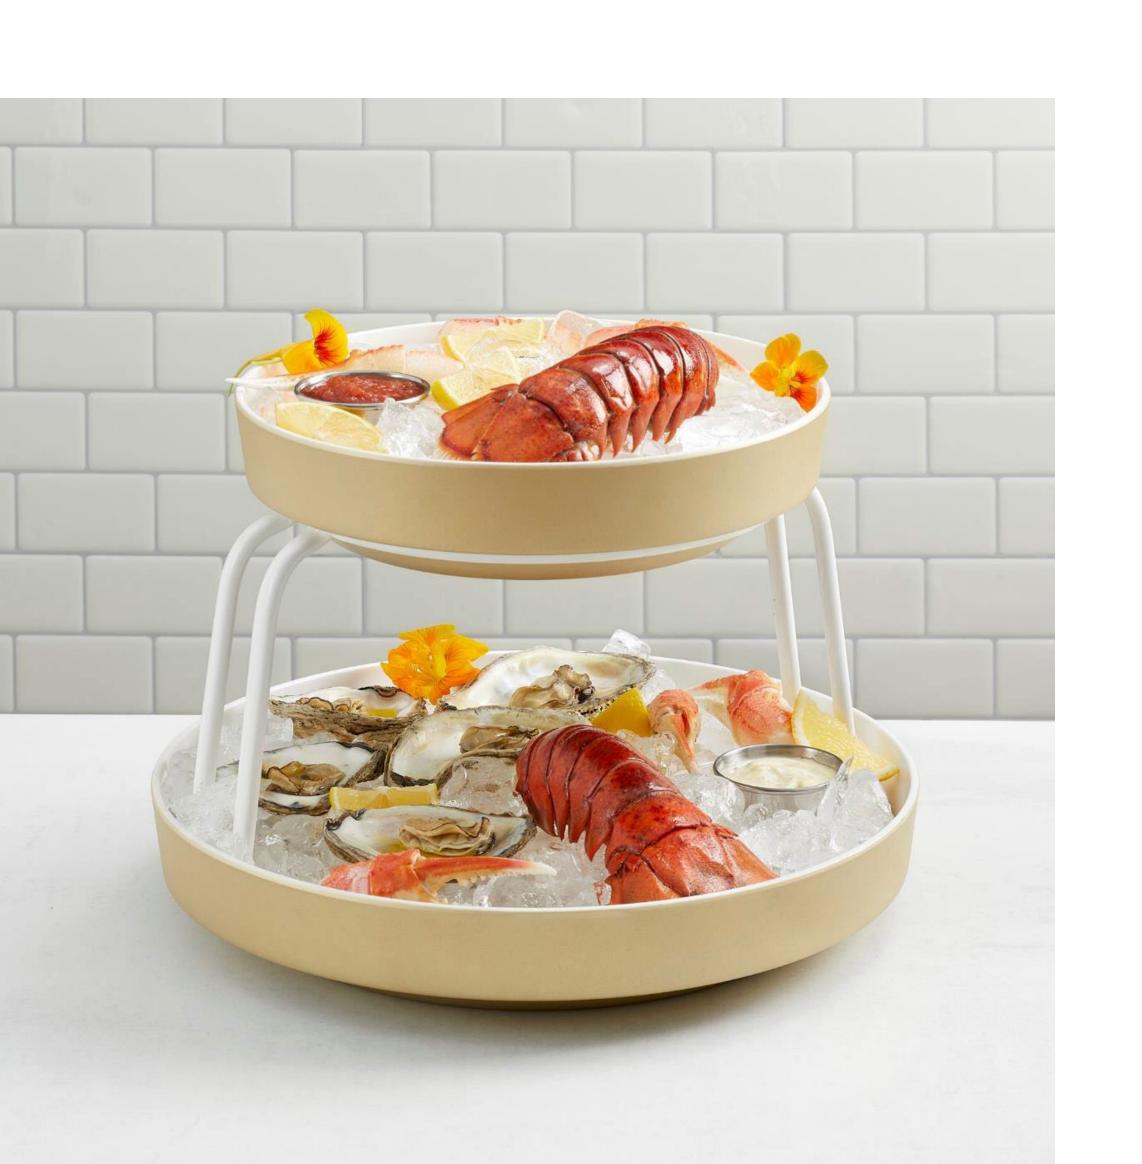

# Superior Seafood Displays

Stylish seafood setups are a breeze with the perfect combination of durable melamine trays, non-slip rubberized stands are perforated ice screens or these affordable hammered metal seafood trays. You have everything you need, and in chic style.