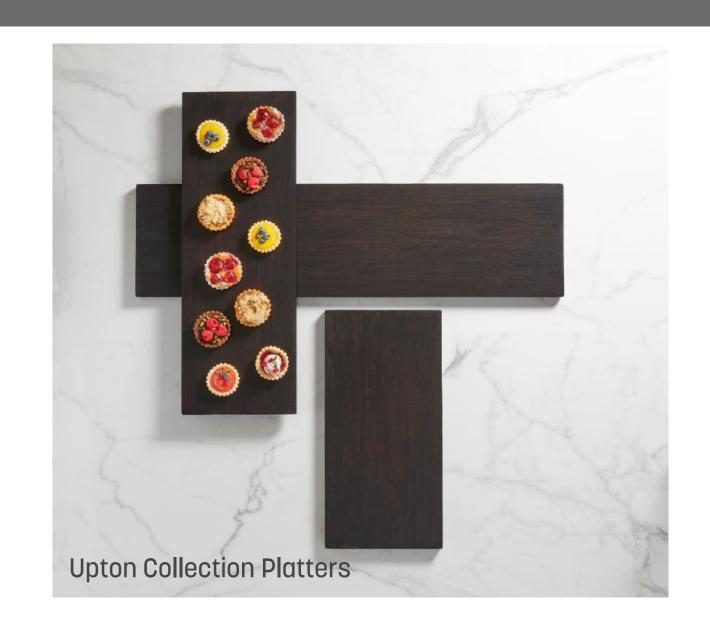

#### Raise the Bar

A new elegant riser collection, crates and a sleek plate with a corresponding dome are all new additions to the Upton Collection. Each item features the rich espresso-finished wood that makes this collection so popular. Lift Collection Tiered Stands can be customized for a one-tier, two-tier or three-tier presentation. Plates feature a reversible design.