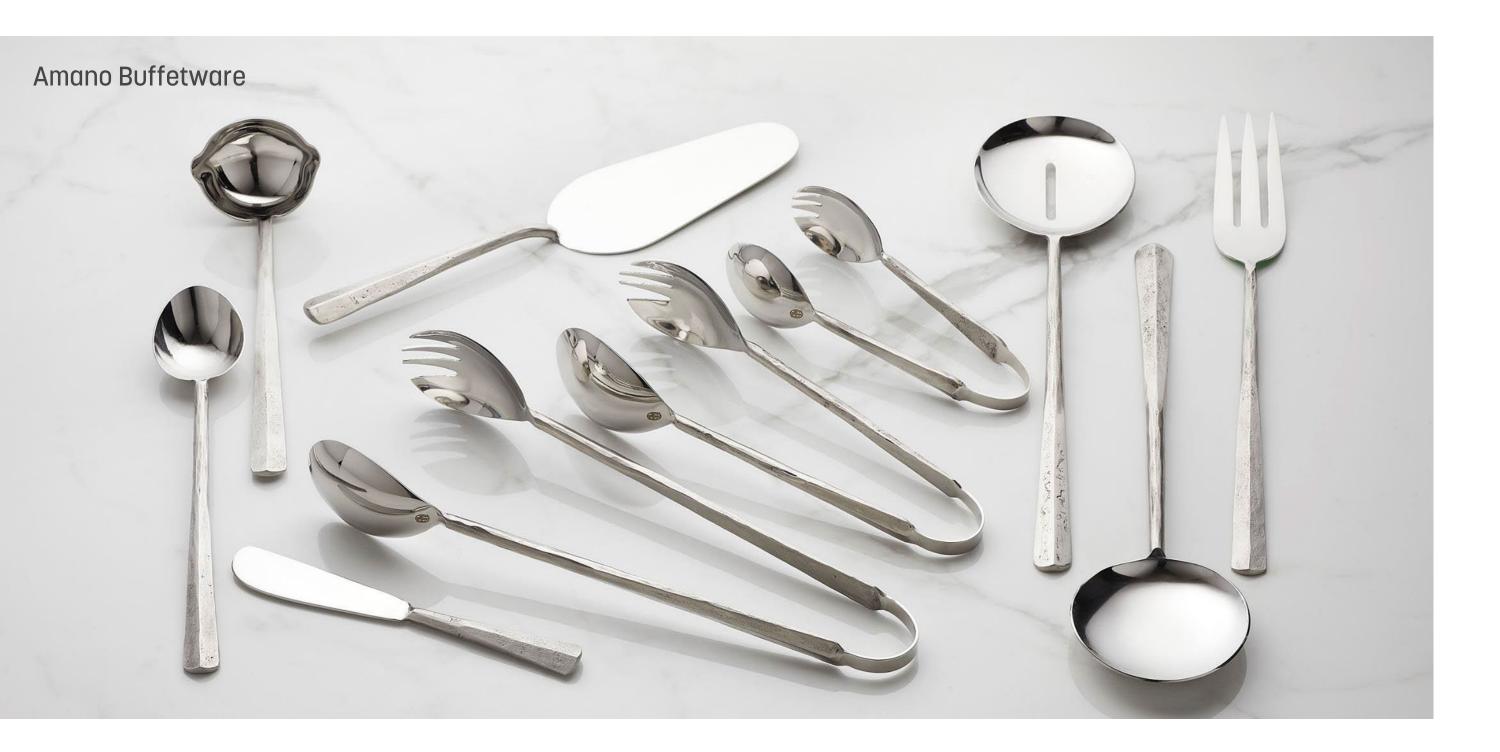

# Stylish Serving

The Amano Collection is the perfect union of contemporary flair and handmade workmanship. Each piece is hand forged from durable stainless steel for a unique yet sophisticated look. Available in all the most popular sizes to accessorize the buffet.