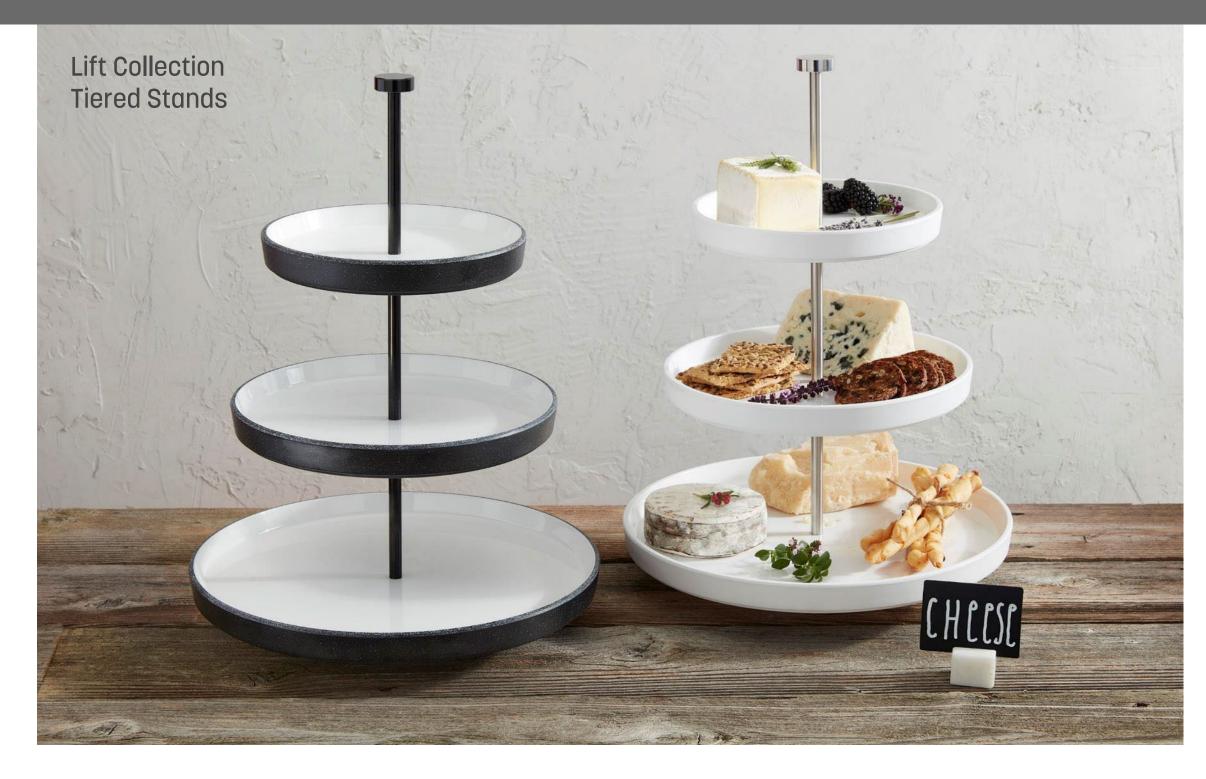

#### Raise the Bar

A new elegant riser collection, crates and a sleek plate with a corresponding dome are all new additions to the Upton Collection. Each item features the rich espresso-finished wood that makes this collection so popular. Lift Collection Tiered Stands can be customized for a one-tier, two-tier or three-tier presentation. Plates feature a reversible design.