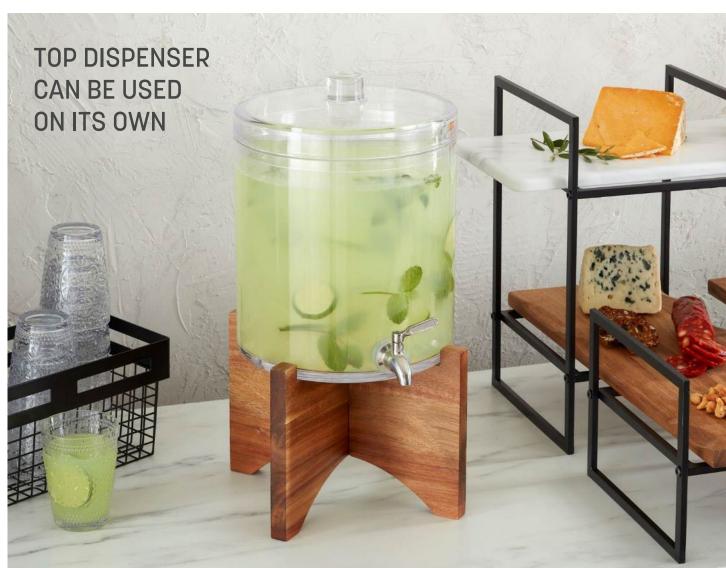

### Beverage Station Boost

Serve up two
beverage choices
at the same time
with this cleverly
designed stacking
juice dispenser.
Pair it with its
compatible juice
dispenser stands
in multiple
finishes to build
the perfect look
for your venue.

This juice dispenser features the look of acacia wood and marble despite being crafted from durable, dishwasher-safe melamine. Even better, it's versatile. Flip it upside down to use it as a champagne or ice bucket!