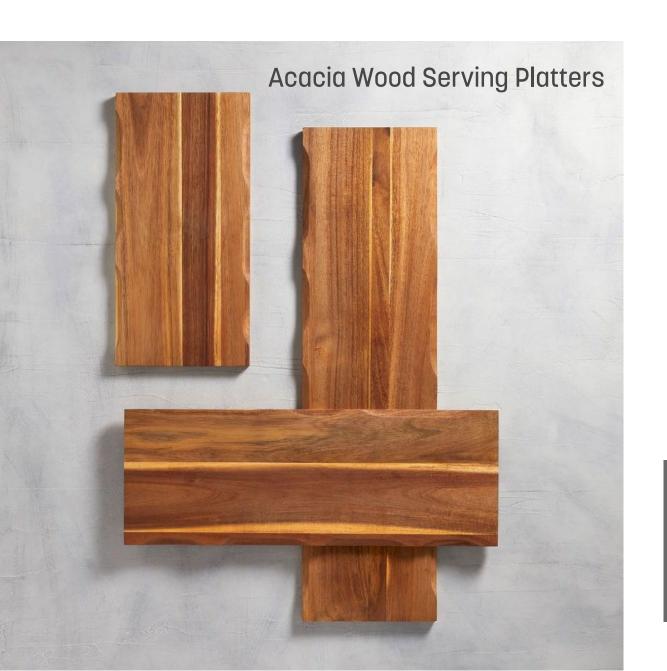

#### Build the Buffet

Building a customized buffet display has never been easier with our Black Twilight Collection Modular Risers. Designed to adapt to your changing menu needs, each riser can expand a display taller, wider or longer to serve anything from a small luncheon to a large dinner party. Further personalize your look with complementary platters available in different lengths and finishes.