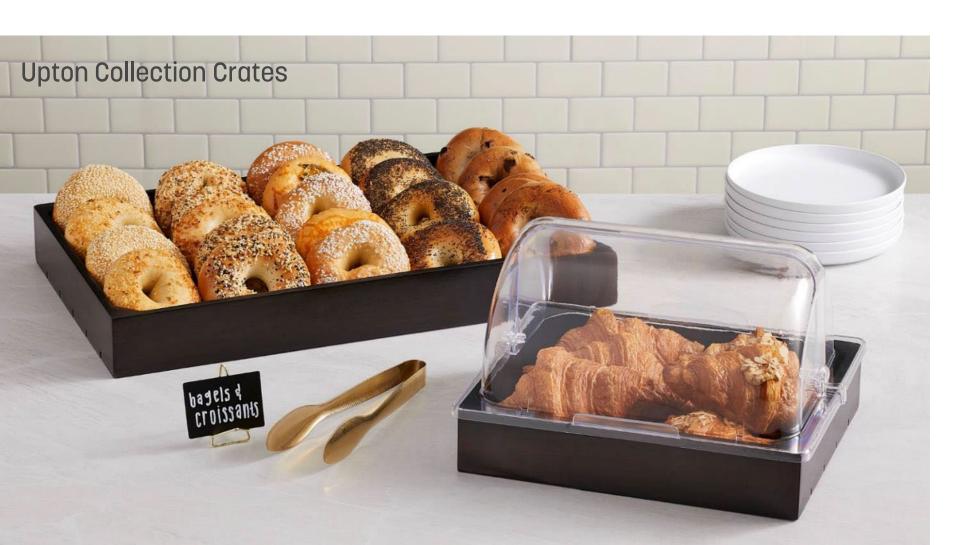

#### Raise the Bar

A new elegant riser collection, crates and a sleek plate with a corresponding dome are all new additions to the Upton Collection. Each item features the rich espresso-finished wood that makes this collection so popular. Lift Collection Tiered Stands can be customized for a one-tier, two-tier or three-tier presentation. Plates feature a reversible design.