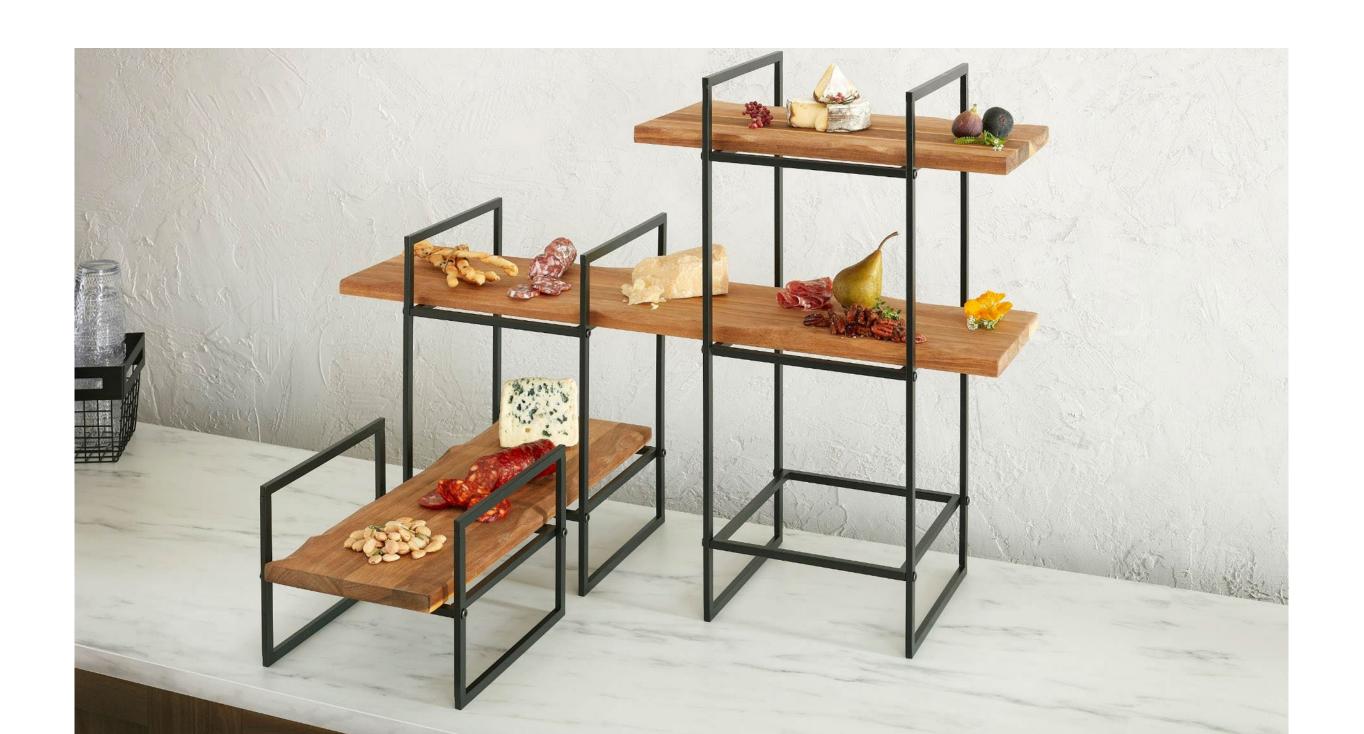

#### Build the Buffet

Building a customized buffet display has never been easier with our Black Twilight Collection Modular Risers. Designed to adapt to your changing menu needs, each riser can expand a display taller, wider or longer to serve anything from a small luncheon to a large dinner party. Further personalize your look with complementary platters available in different lengths and finishes.