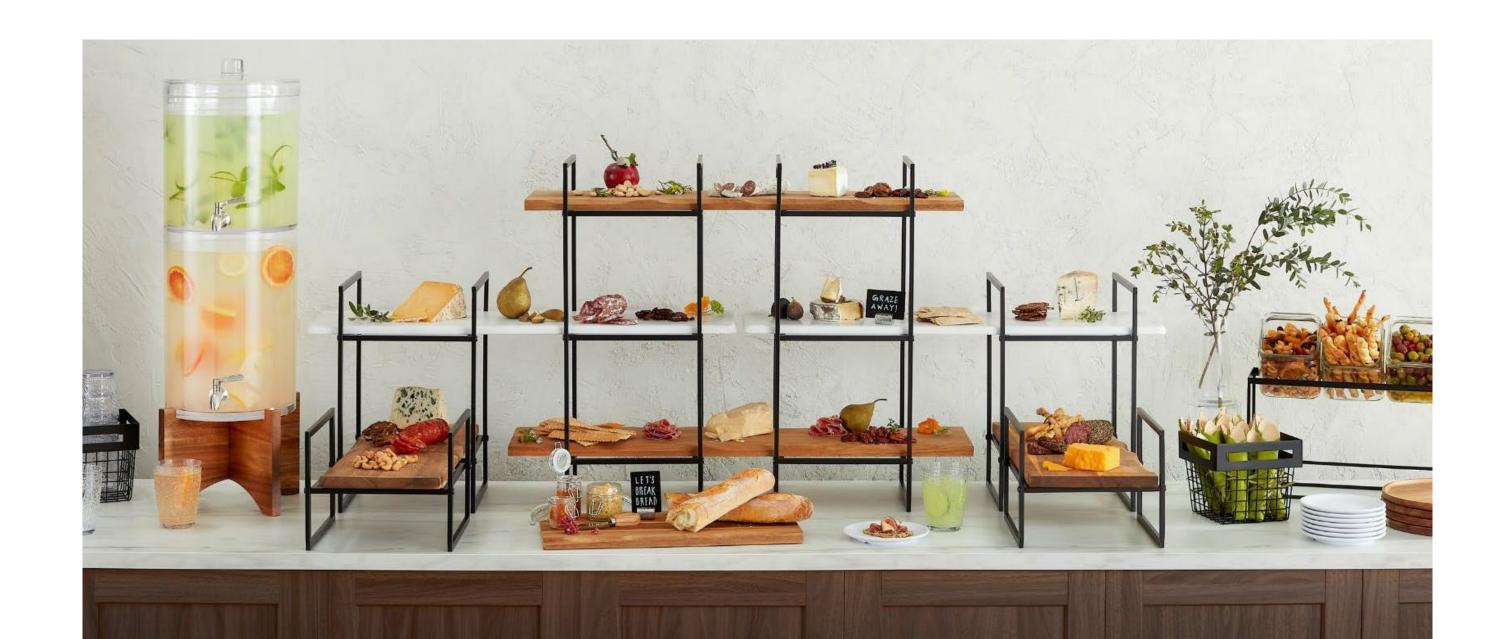

#### Build the Buffet

Building a customized buffet display has never been easier with our Black Twilight Collection Modular Risers. Designed to adapt to your changing menu needs, each riser can expand a display taller, wider or longer to serve anything from a small luncheon to a large dinner party. Further personalize your look with complementary platters available in different lengths and finishes.

#### Raise the Bar

A new elegant riser collection, crates and a sleek plate with a corresponding dome are all new additions to the Upton Collection. Each item features the rich espresso-finished wood that makes this collection so popular. Lift Collection Tiered Stands can be customized for a one-tier, two-tier or three-tier presentation. Plates feature a reversible design.