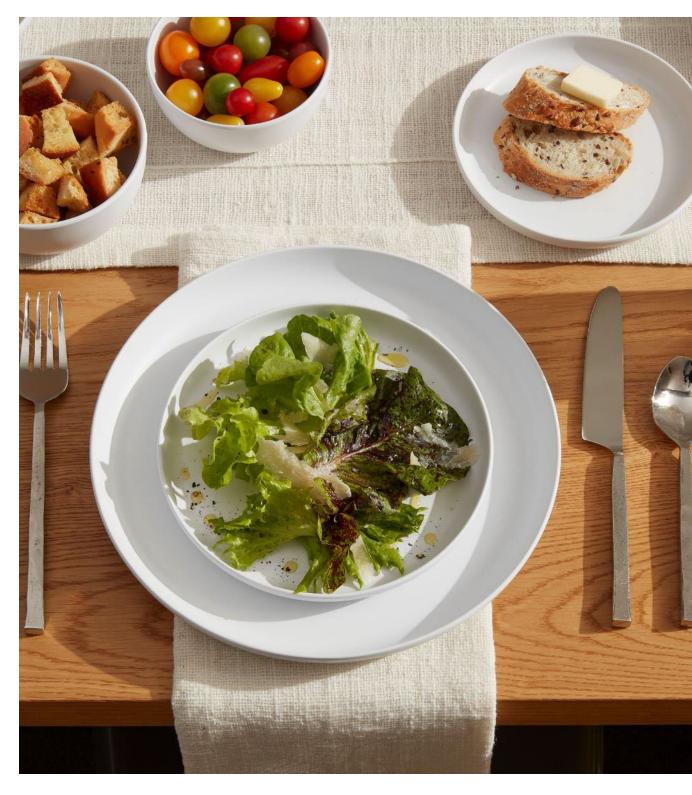

# Dress up the Dinner Table

A marriage of economical and modish, the Ani Collection is the perfect way to give a subtle boost to your tabletop. Its cool, crisp design provides an ideal, affordable base for any tablescape.

## Dress up the Dinner Table

Now offered in white!
Finally. A beautifullycrafted, globallyinspired, durable
dinnerware line made
with today's menus in
mind. Textured just
like handcrafted
stoneware, it is hard
to tell that these
plates, bowls and pots
are actually made of
durable and affordable
melamine.