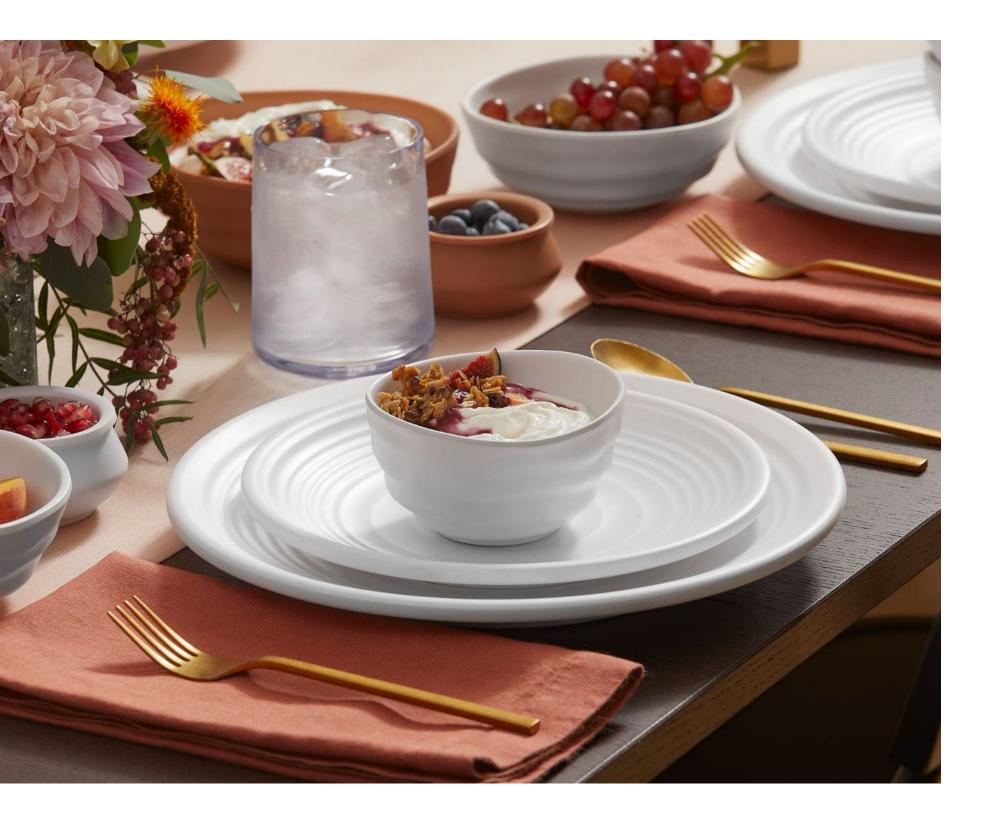

# Dress up the Dinner Table

A marriage of economical and modish, the Ani Collection is the perfect way to give a subtle boost to your tabletop. Its cool, crisp design provides an ideal, affordable base for any tablescape.

## Dress up the Dinner Table

Now offered in white!
Finally. A beautifullycrafted, globallyinspired, durable
dinnerware line made
with today's menus in
mind. Textured just
like handcrafted
stoneware, it is hard
to tell that these
plates, bowls and pots
are actually made of
durable and affordable
melamine.