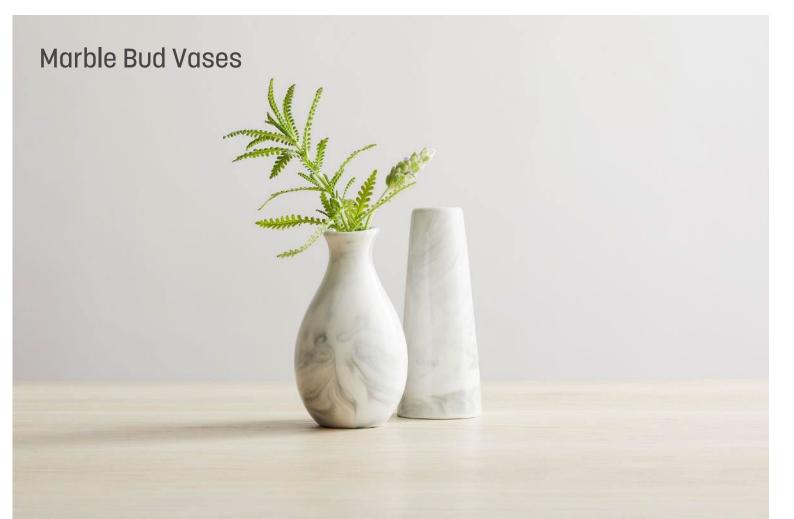

#### Time to Accessorize...

Bring versatility to your tabletop with our new items. The Loft Collection Condiment Caddies are designed to organize essentials, while our Marble Bud Vases are designed to make the flowers inside pop with color! Our favorite farmhouse friends can creatively label corresponding dishes. Bring style to the table with crimped stainless steel creamers.