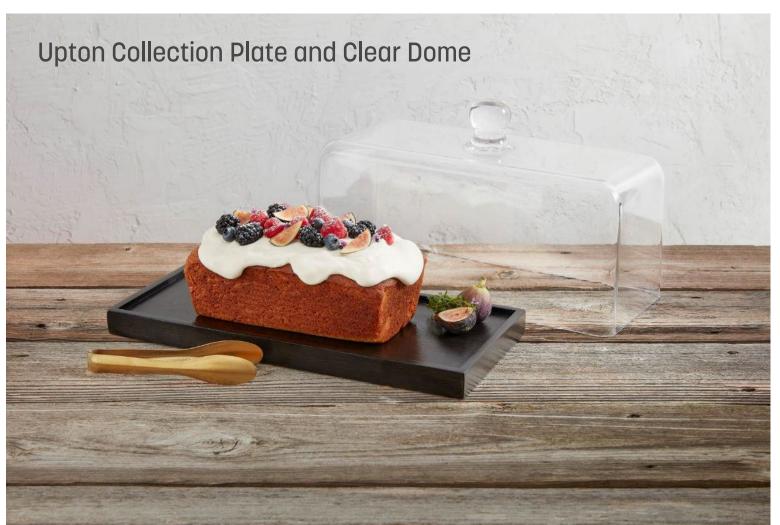

#### Raise the Bar

A new elegant riser collection, crates and a sleek plate with a corresponding dome are all new additions to the Upton Collection. Each item features the rich espresso-finished wood that makes this collection so popular. Lift Collection Tiered Stands can be customized for a one-tier, two-tier or three-tier presentation. Plates feature a reversible design.