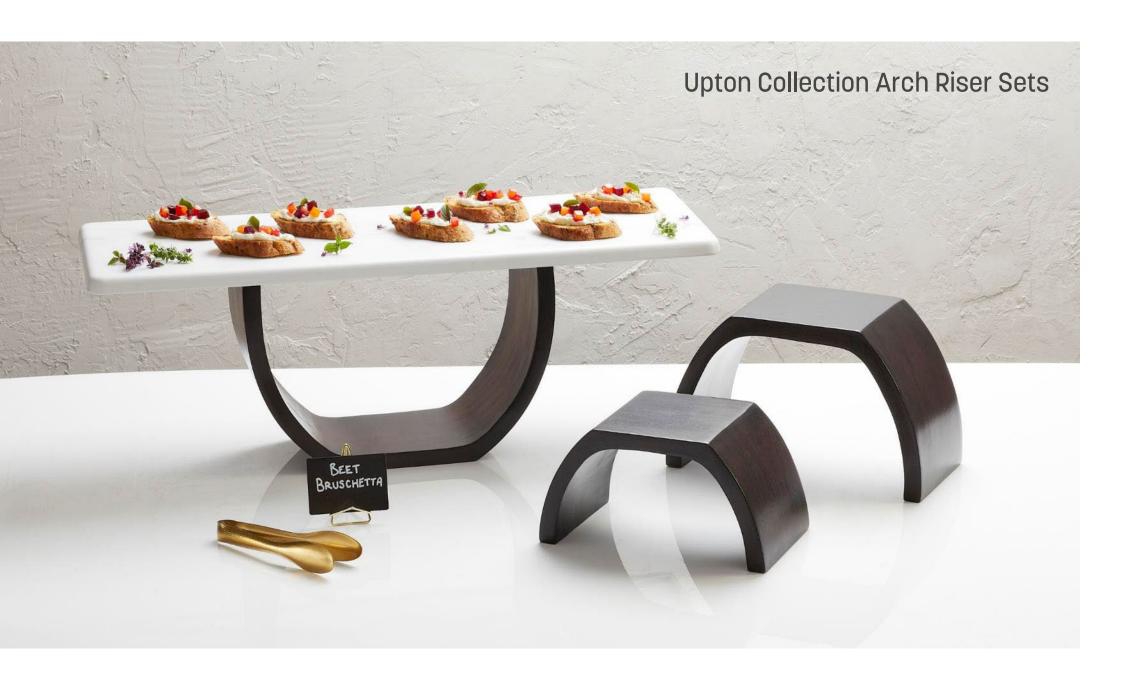

#### Build the Buffet

Building a customized buffet display has never been easier with our Black Twilight Collection Modular Risers. Designed to adapt to your changing menu needs, each riser can expand a display taller, wider or longer to serve anything from a small luncheon to a large dinner party. Further personalize your look with complementary platters available in different lengths and finishes.