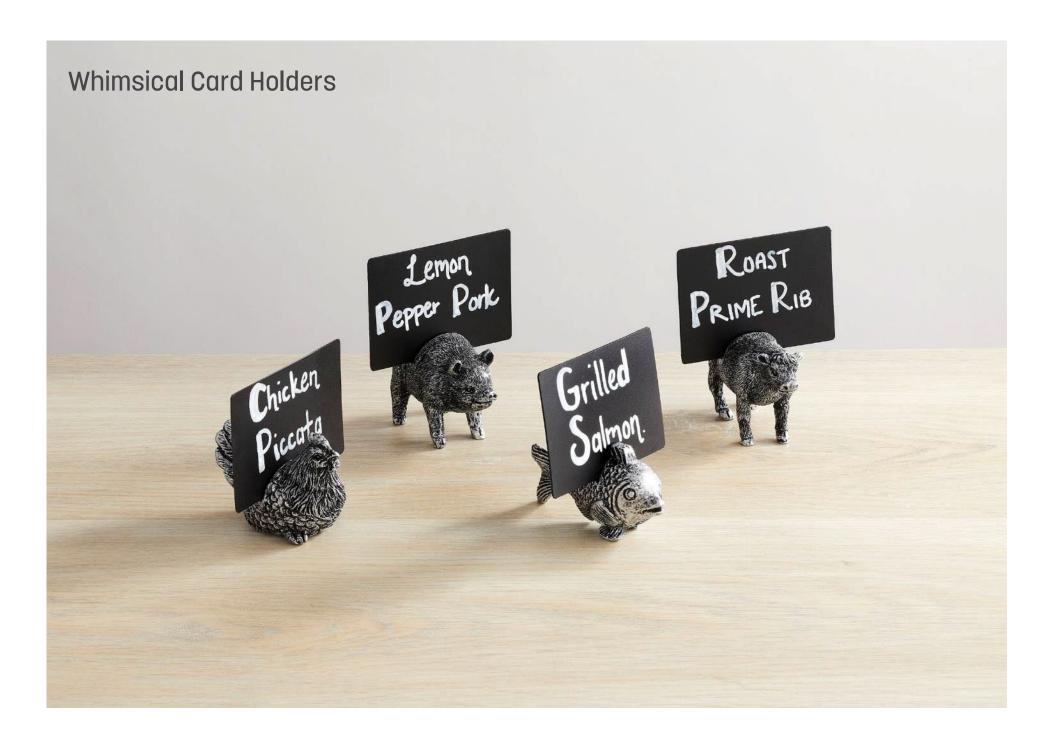

#### Time to Accessorize...

Bring versatility to your tabletop with our new items. The Loft Collection Condiment Caddies are designed to organize essentials, while our Marble Bud Vases are designed to make the flowers inside pop with color! Our favorite farmhouse friends can creatively label corresponding dishes. Bring style to the table with crimped stainless steel creamers.