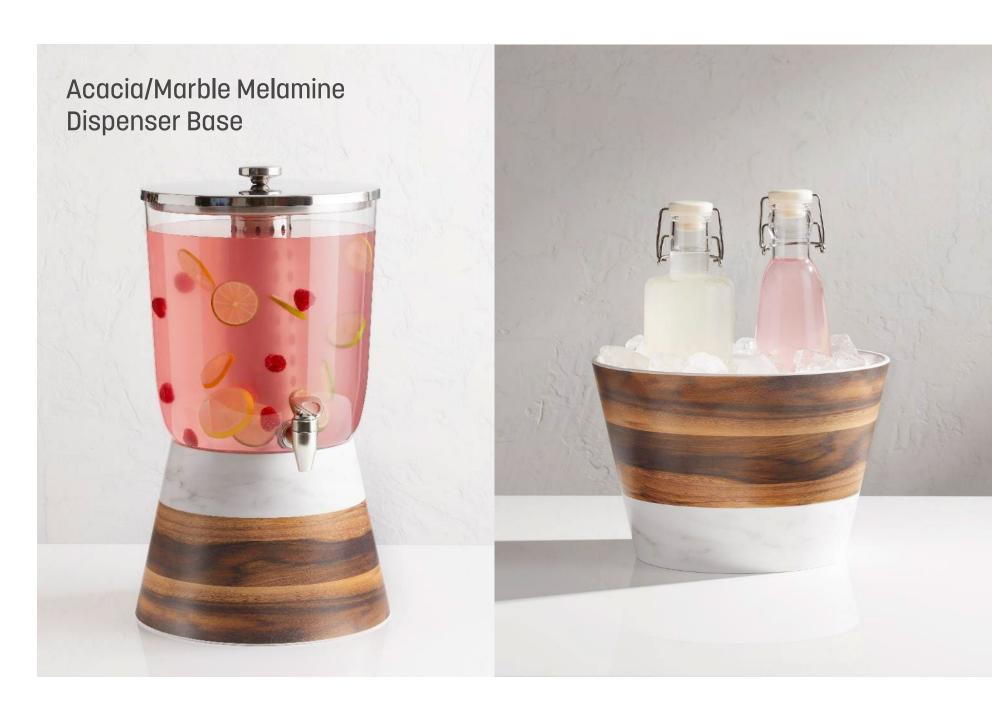

### Beverage Station Boost

Serve up two
beverage choices
at the same time
with this cleverly
designed stacking
juice dispenser.
Pair it with its
compatible juice
dispenser stands
in multiple
finishes to build
the perfect look
for your venue.

This juice dispenser features the look of acacia wood and marble despite being crafted from durable, dishwasher-safe melamine. Even better, it's versatile. Flip it upside down to use it as a champagne or ice bucket!