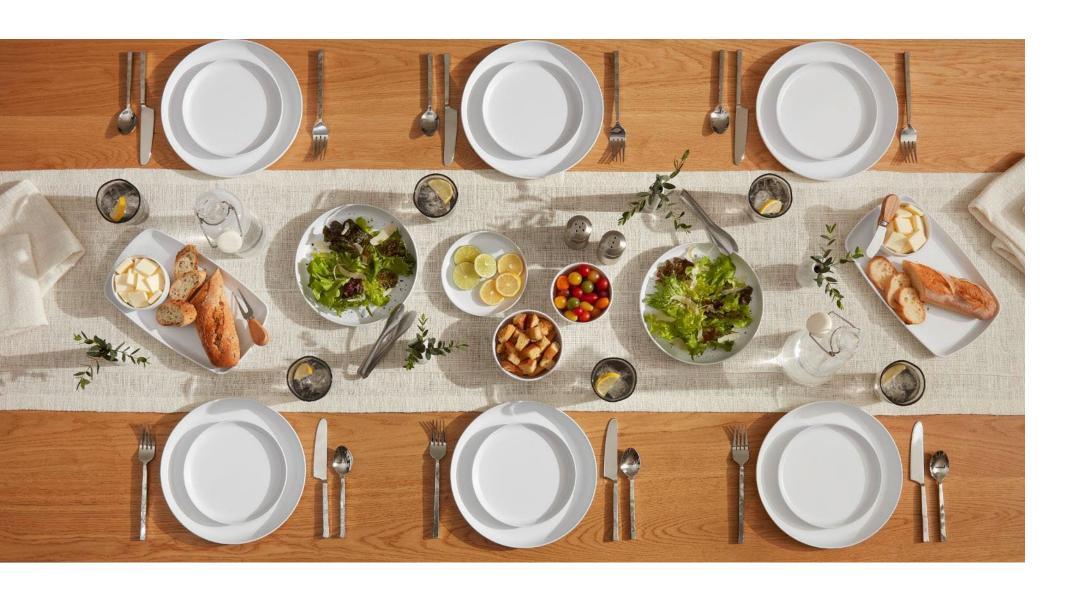

# Dress up the Dinner Table

A marriage of economical and modish, the Ani Collection is the perfect way to give a subtle boost to your tabletop. Its cool, crisp design provides an ideal, affordable base for any tablescape.

## Dress up the Dinner Table

Now offered in white!
Finally. A beautifullycrafted, globallyinspired, durable
dinnerware line made
with today's menus in
mind. Textured just
like handcrafted
stoneware, it is hard
to tell that these
plates, bowls and pots
are actually made of
durable and affordable
melamine.