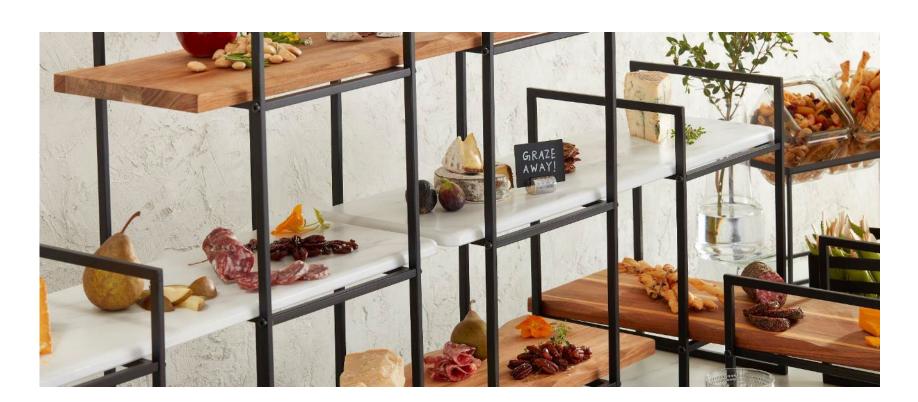

#### Build the Buffet

Building a customized buffet display has never been easier with our Black Twilight Collection Modular Risers. Designed to adapt to your changing menu needs, each riser can expand a display taller, wider or longer to serve anything from a small luncheon to a large dinner party. Further personalize your look with complementary platters available in different lengths and finishes.