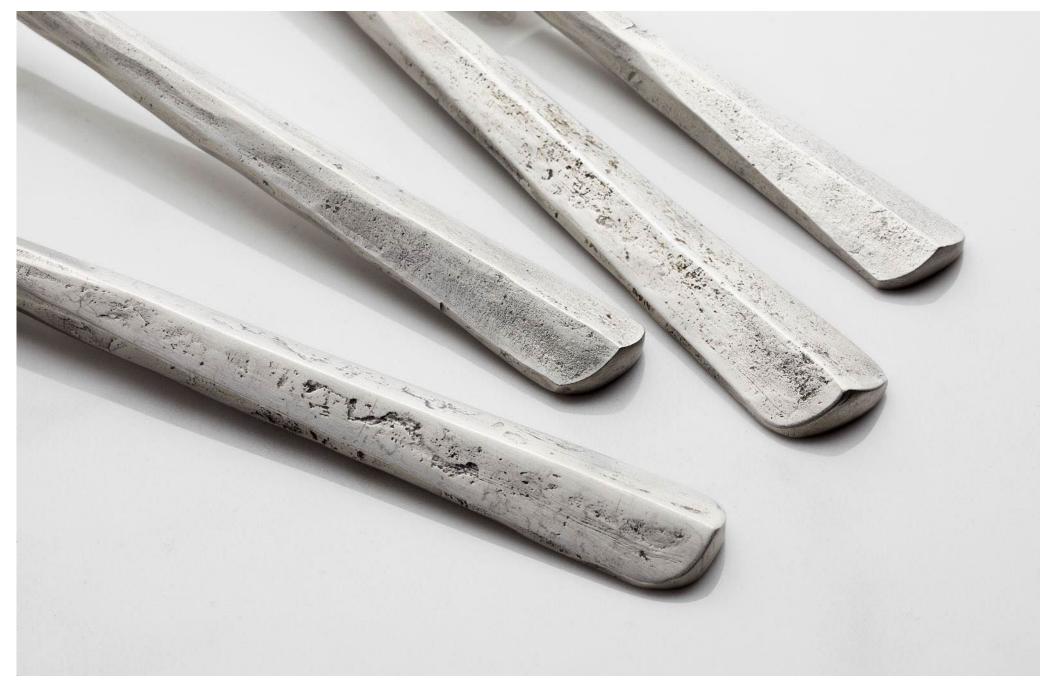

# Stylish Serving

The Amano Collection is the perfect union of contemporary flair and handmade workmanship. Each piece is hand forged from durable stainless steel for a unique yet sophisticated look. Available in all the most popular sizes to accessorize the buffet.