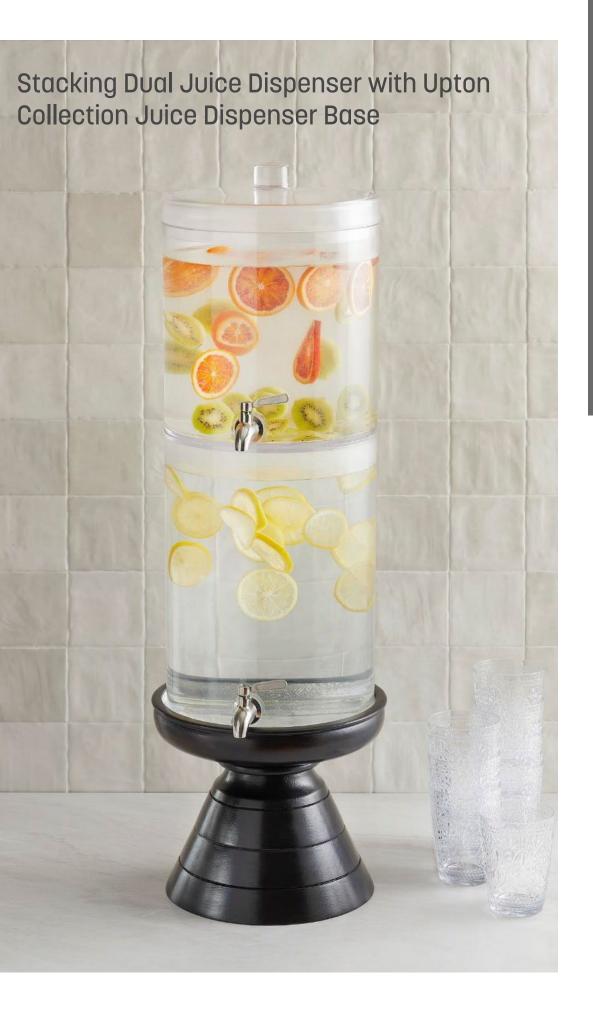

### Beverage Station Boost

Serve up two
beverage choices
at the same time
with this cleverly
designed stacking
juice dispenser.
Pair it with its
compatible juice
dispenser stands
in multiple
finishes to build
the perfect look
for your venue.