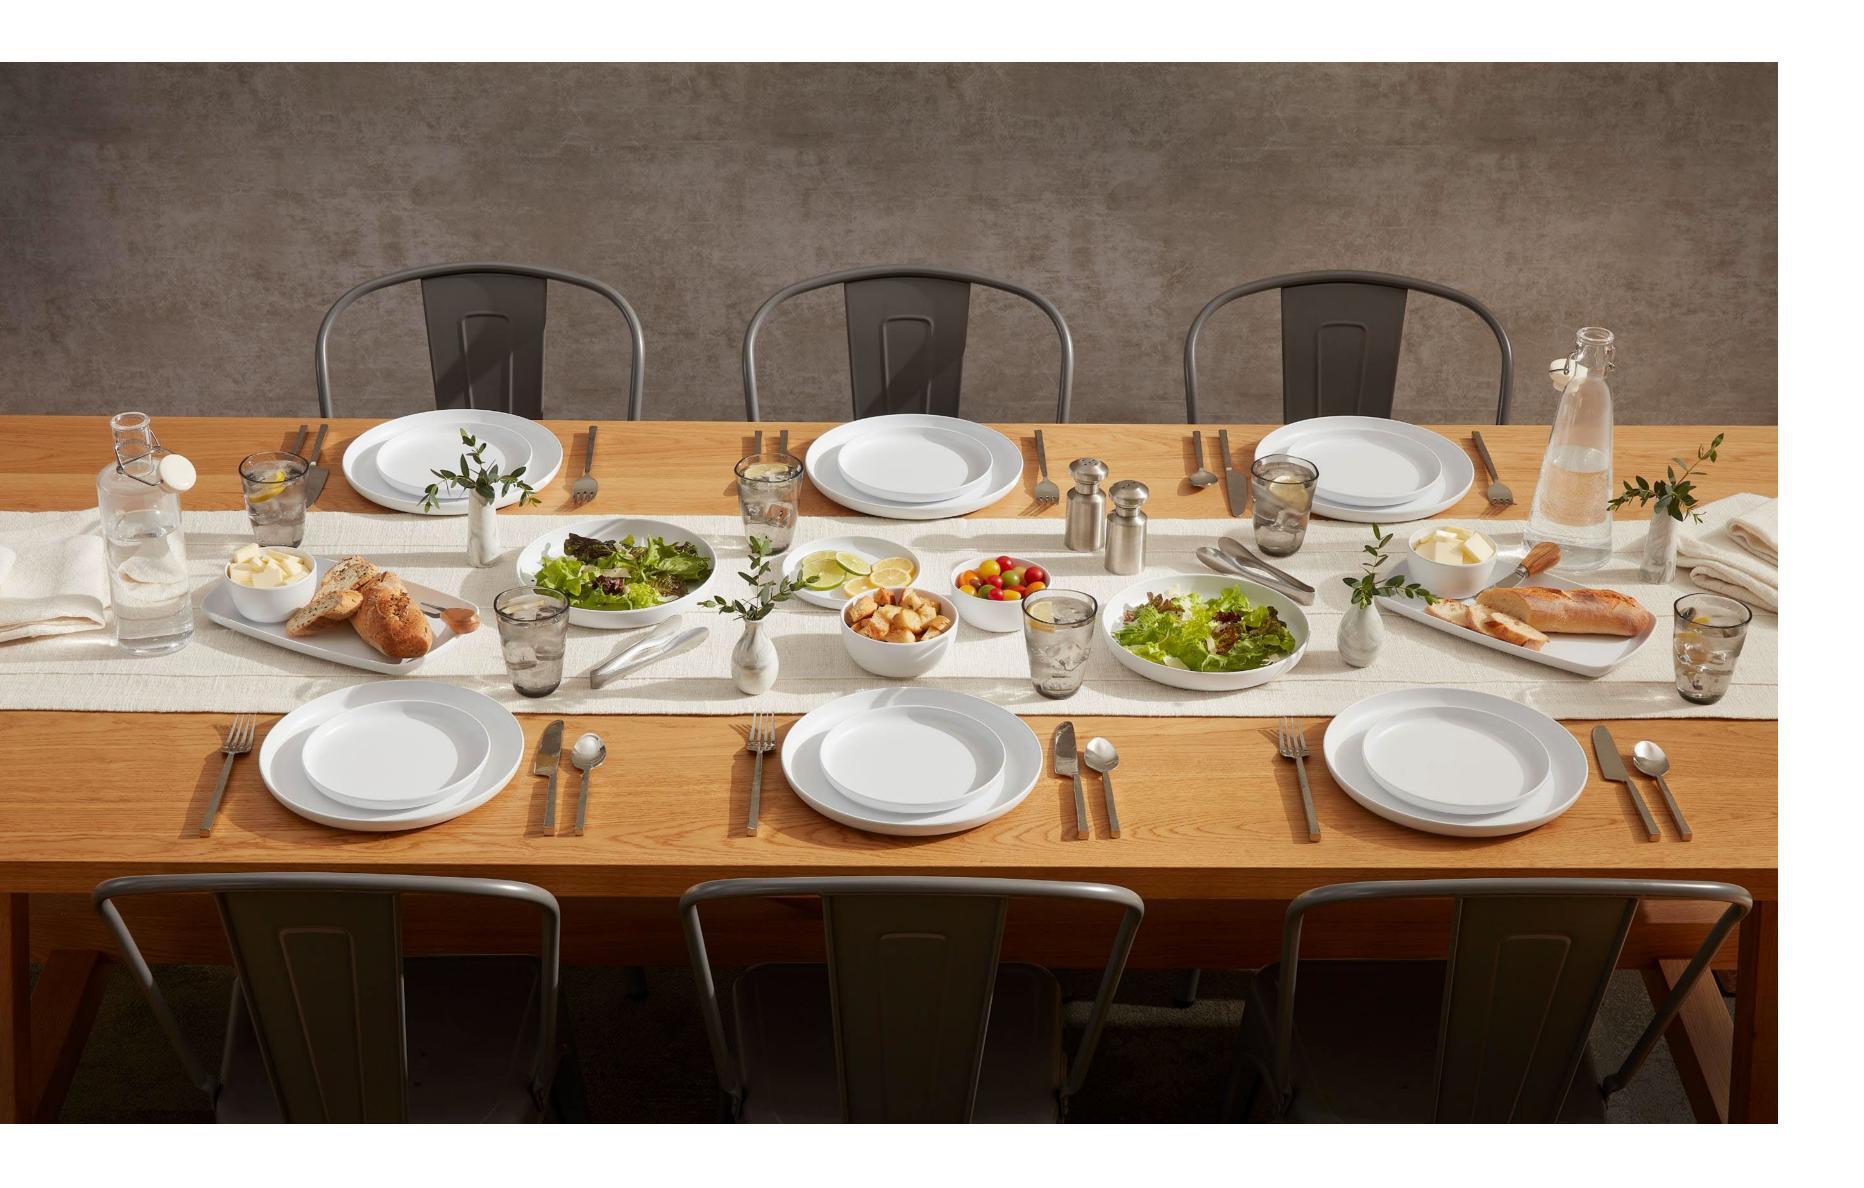

# Dress up the Dinner Table

A marriage of economical and modish, the Ani Collection is the perfect way to give a subtle boost to your tabletop. Its cool, crisp design provides an ideal, affordable base for any tablescape.

## Dress up the Dinner Table

Now offered in white!
Finally. A beautifullycrafted, globallyinspired, durable
dinnerware line made
with today's menus in
mind. Textured just
like handcrafted
stoneware, it is hard
to tell that these
plates, bowls and pots
are actually made of
durable and affordable
melamine.