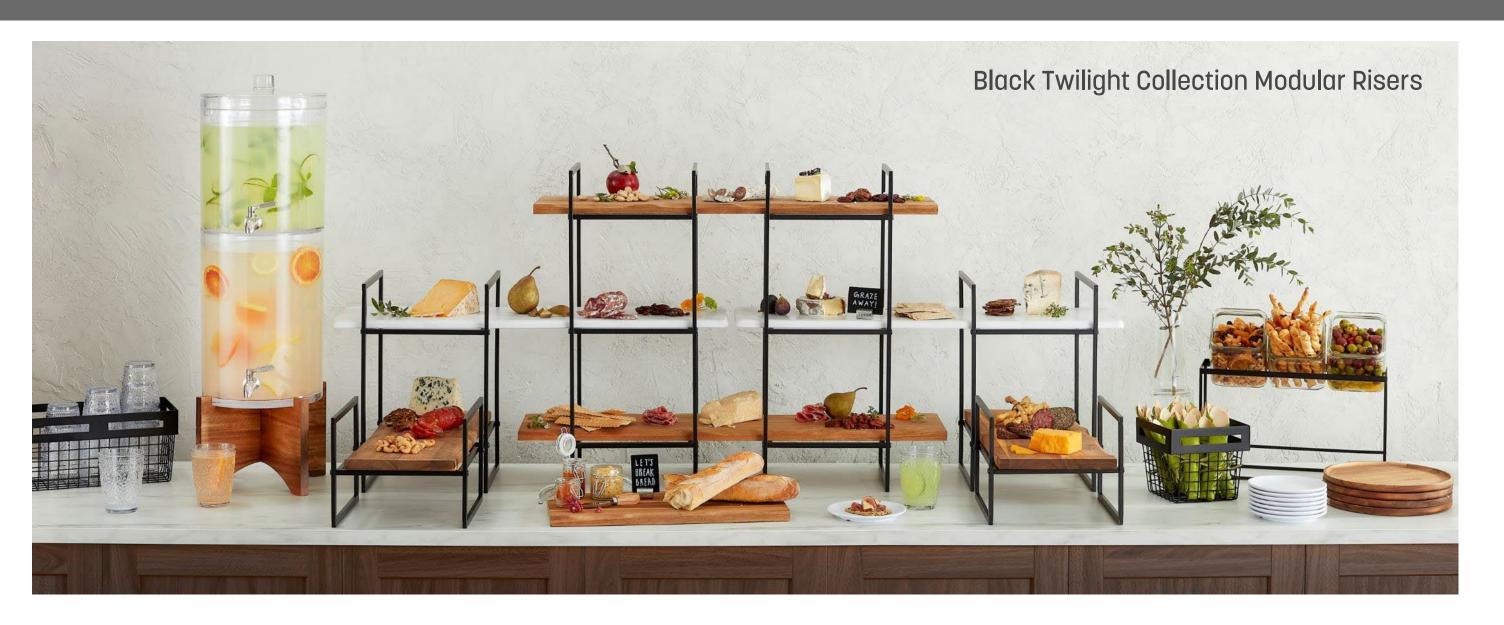

#### Build the Buffet

Building a customized buffet display has never been easier with our Black Twilight Collection Modular Risers. Designed to adapt to your changing menu needs, each riser can expand a display taller, wider or longer to serve anything from a small luncheon to a large dinner party. Further personalize your look with complementary platters available in different lengths and finishes.