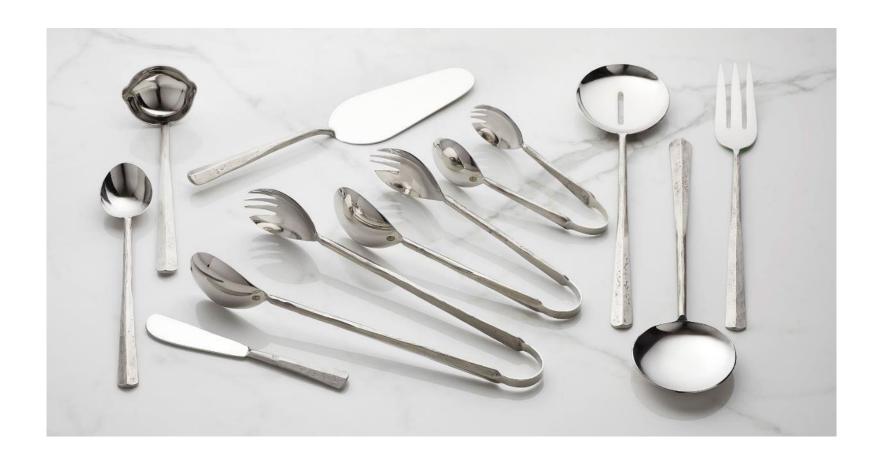

# Stylish Serving

The Amano Collection is the perfect union of contemporary flair and handmade workmanship. Each piece is hand forged from durable stainless steel for a unique yet sophisticated look. Available in all the most popular sizes to accessorize the buffet.