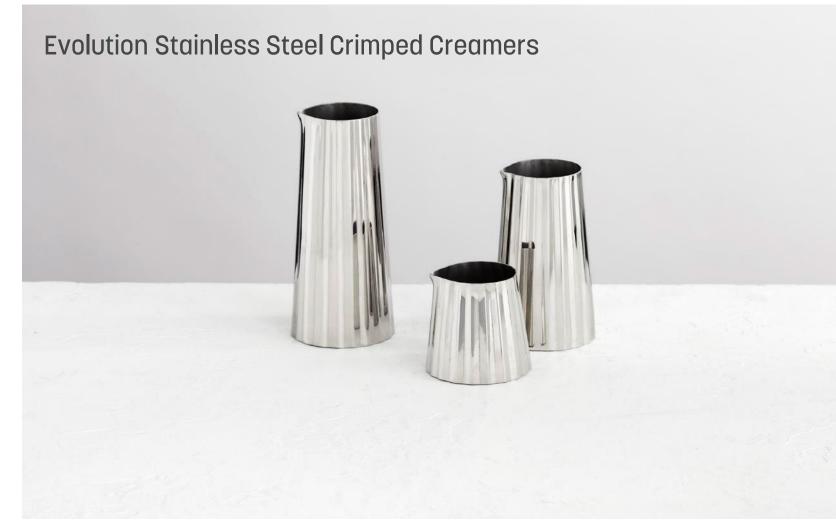

#### Time to Accessorize...

Bring versatility to your tabletop with our new items. The Loft Collection Condiment Caddies are designed to organize essentials, while our Marble Bud Vases are designed to make the flowers inside pop with color! Our favorite farmhouse friends can creatively label corresponding dishes. Bring style to the table with crimped stainless steel creamers.