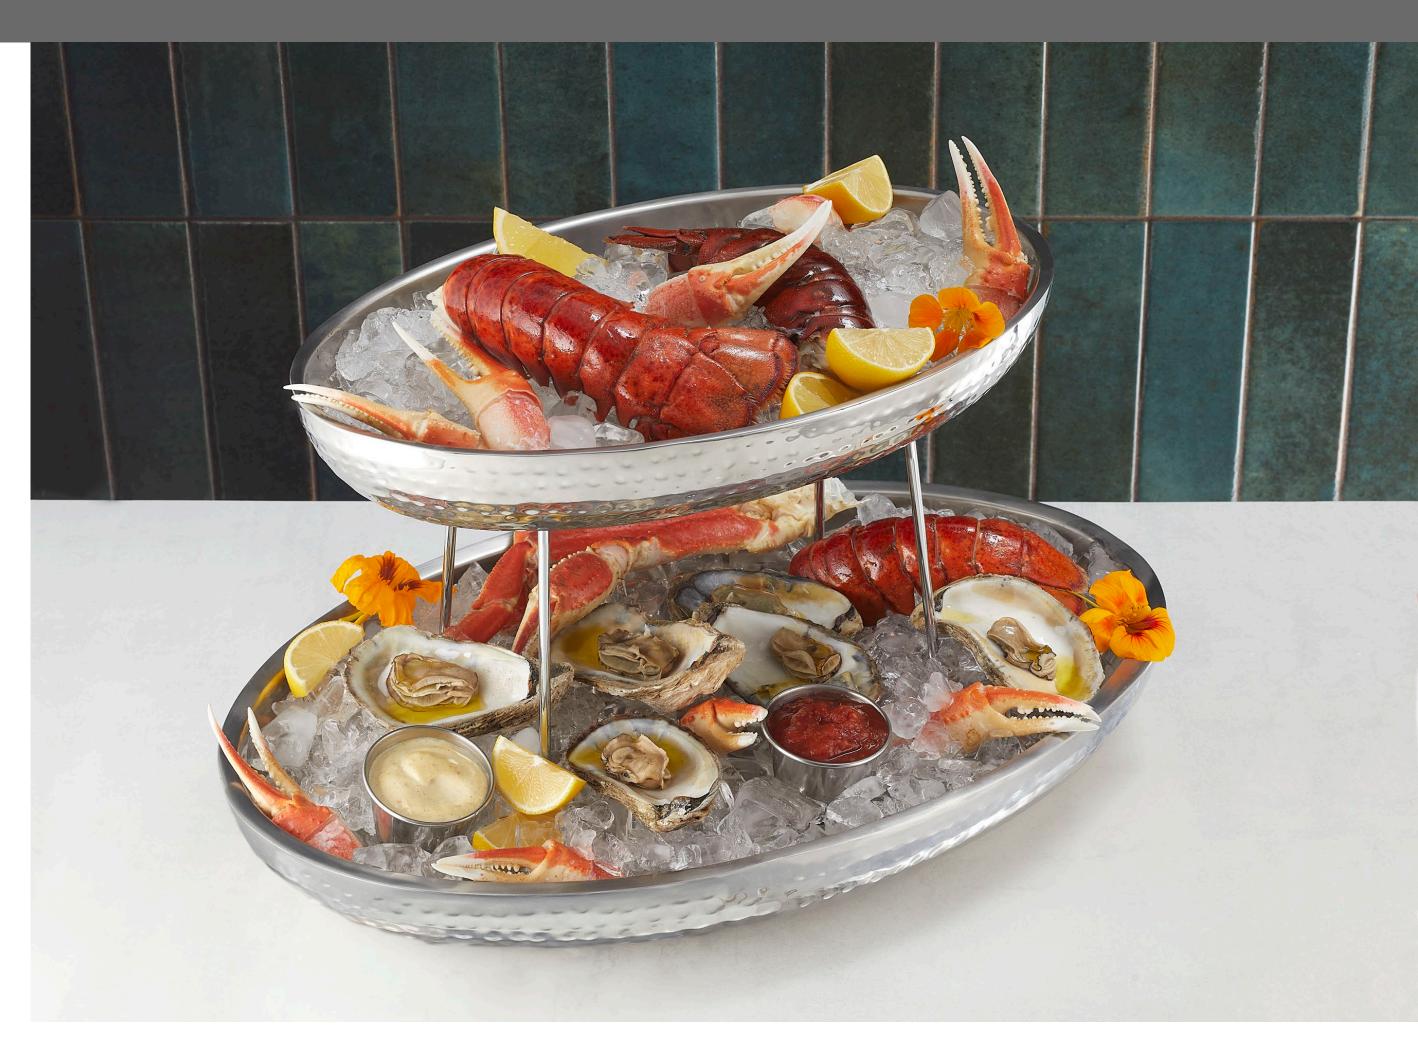

# Superior Seafood Displays

Stylish seafood setups are a breeze with the perfect combination of durable melamine trays, non-slip rubberized stands are perforated ice screens or these affordable hammered metal seafood trays. You have everything you need, and in chic style.