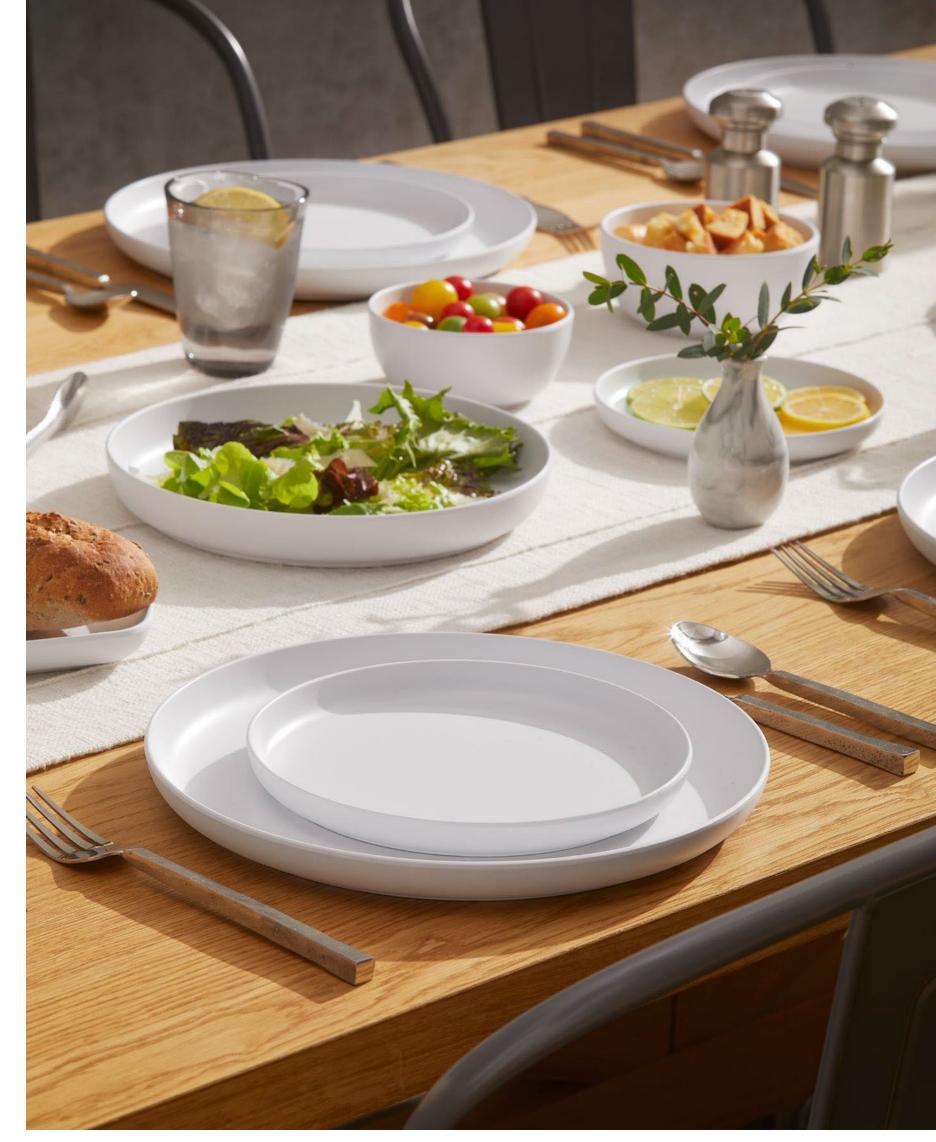

# Dress up the Dinner Table

A marriage of economical and modish, the Ani Collection is the perfect way to give a subtle boost to your tabletop. Its cool, crisp design provides an ideal, affordable base for any tablescape.

## Dress up the Dinner Table

Now offered in white!
Finally. A beautifullycrafted, globallyinspired, durable
dinnerware line made
with today's menus in
mind. Textured just
like handcrafted
stoneware, it is hard
to tell that these
plates, bowls and pots
are actually made of
durable and affordable
melamine.