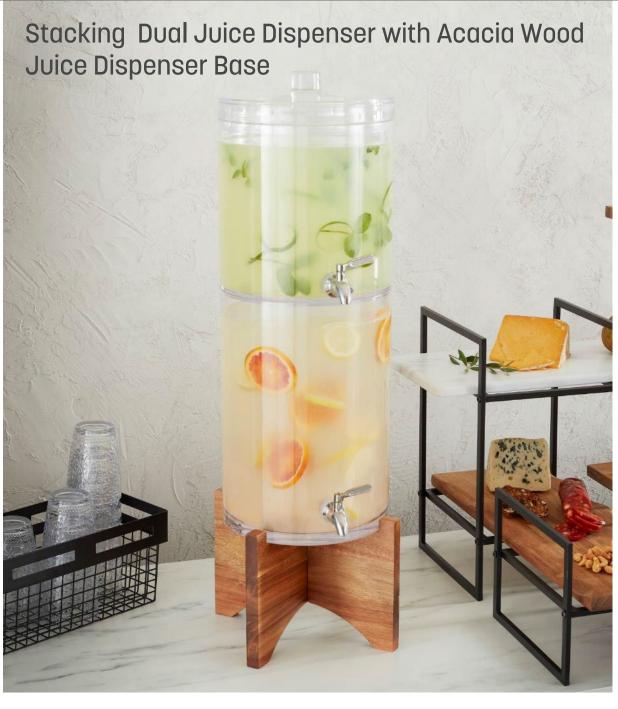

### Beverage Station Boost

Serve up two
beverage choices
at the same time
with this cleverly
designed stacking
juice dispenser.
Pair it with its
compatible juice
dispenser stands
in multiple
finishes to build
the perfect look
for your venue.

This juice dispenser features the look of acacia wood and marble despite being crafted from durable, dishwasher-safe melamine. Even better, it's versatile. Flip it upside down to use it as a champagne or ice bucket!