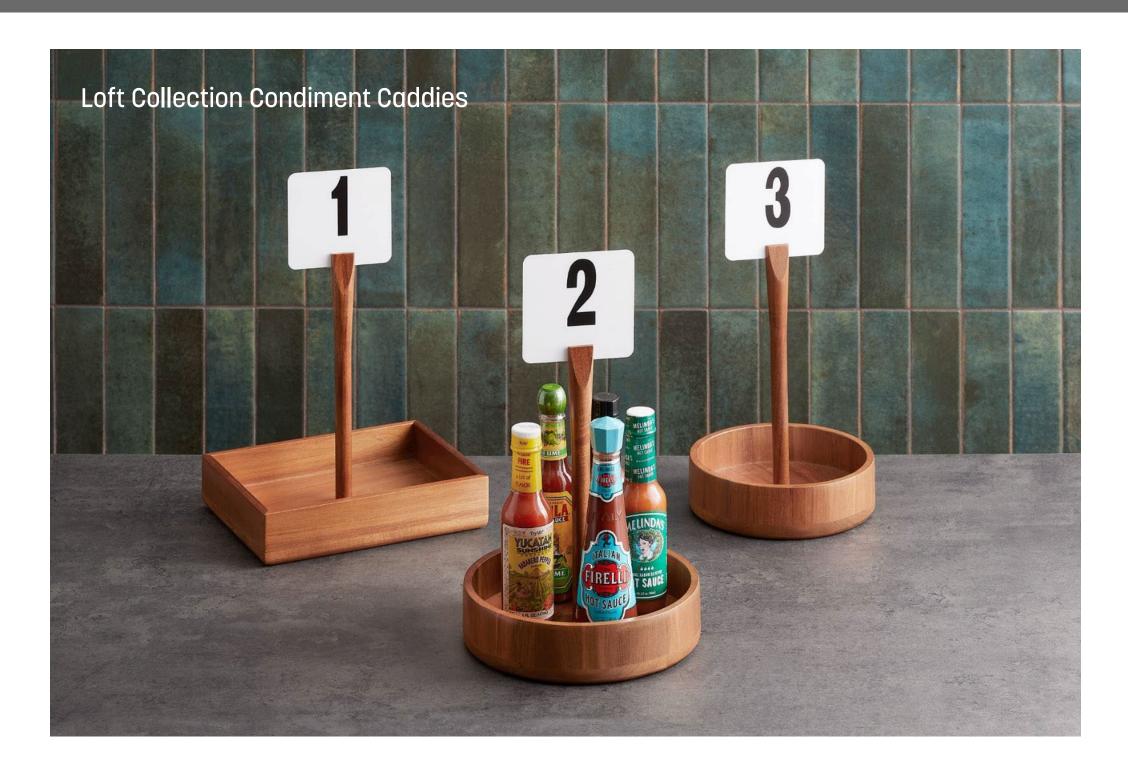

#### Time to Accessorize...

Bring versatility to your tabletop with our new items. The Loft Collection Condiment Caddies are designed to organize essentials, while our Marble Bud Vases are designed to make the flowers inside pop with color! Our favorite farmhouse friends can creatively label corresponding dishes. Bring style to the table with crimped stainless steel creamers.