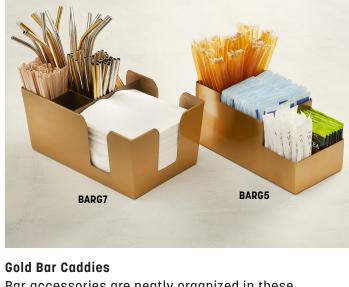

## **Gold Boston Shaker Set**

These weighted satin-finish stainless steel tins fit firmly together to mix up your favorite cocktails. Available in a set or as individual sizes.

Bar accessories are neatly organized in these attractive and stylish bar caddies. Available in a variety of materials and finishes.