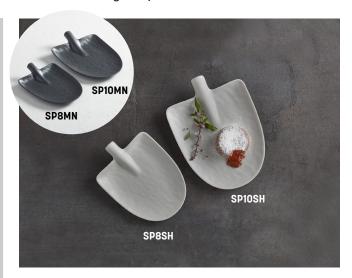

## Melamine Shovels

Creatively serve appetizers, meals and sides with our shovel-shaped melamine platters.