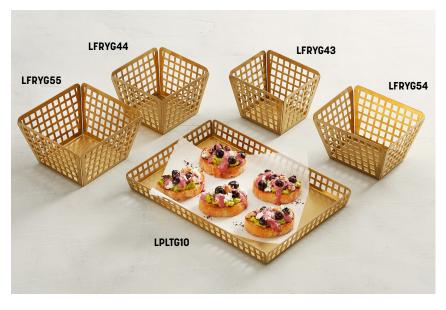

## Gold Laser Cut Fry Baskets

Sleek, stylish and contemporary, these baskets offer a modern twist on the traditional fry basket. Nestable design saves on space in the back of the house.