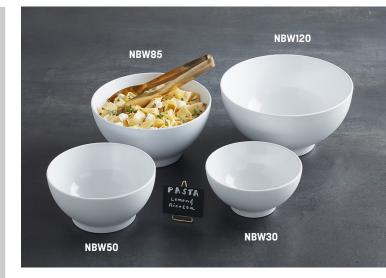

### **Round Noodle Bowls**

Serve up today's global fare in our traditional yet contemporary noodle bowls. Features a matte white exterior with a glossy white center.

## **Round Noodle Bowls**

Features a matte white exterior with a glossy white interior. These bowls create a beautiful backdrop for any of your culinary creations.