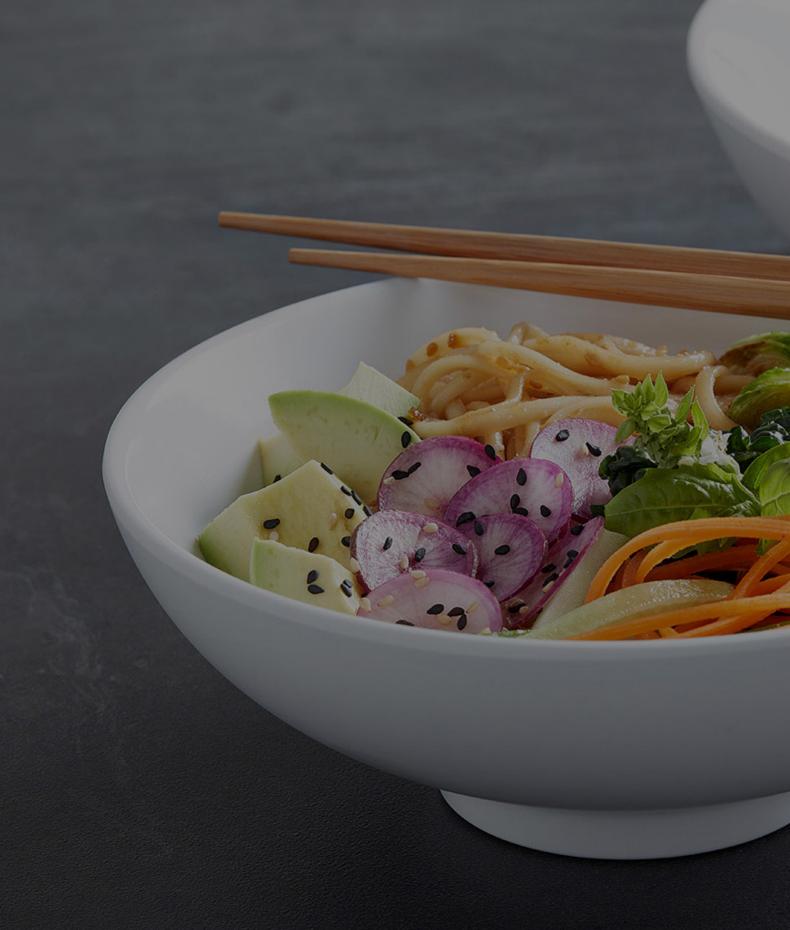

### **Round Noodle Bowls**

Serve up today's global fare in our traditional yet contemporary noodle bowls. Features a matte white exterior with a glossy white center.

## **Round Noodle Bowls**

Features a matte white exterior with a glossy white interior. These bowls create a beautiful backdrop for any of your culinary creations.