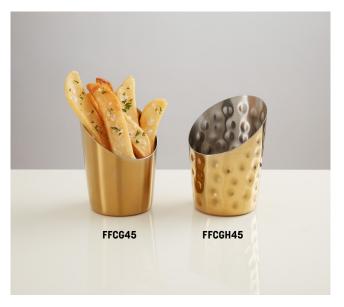

## Angled Gold Fry Cups

Designed with modern in mind, our gold fry cups create a unique and eye-catching presentation.

## Straight-Sided Gold Fry Cups

Featuring an elegant satin finish, these fry cups will make any side pop.