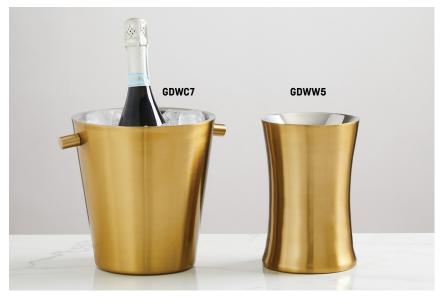

## Gold Champagne Bucket & Wine Cooler

Elegantly crafted to celebrate in style, our double-wall champagne bucket and wine cooler are brushed in a timeless gold finish.