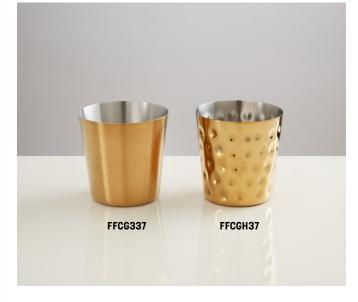

## Angled Gold Fry Cups

Designed with modern in mind, our gold fry cups create a unique and eye-catching presentation.

## Straight-Sided Gold Fry Cups

Featuring an elegant satin finish, these fry cups will make any side pop.