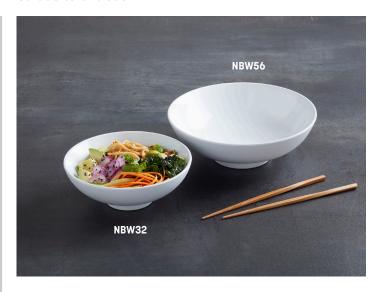

### **Round Noodle Bowls**

Serve up today's global fare in our traditional yet contemporary noodle bowls. Features a matte white exterior with a glossy white center.

## **Round Noodle Bowls**

Features a matte white exterior with a glossy white interior. These bowls create a beautiful backdrop for any of your culinary creations.