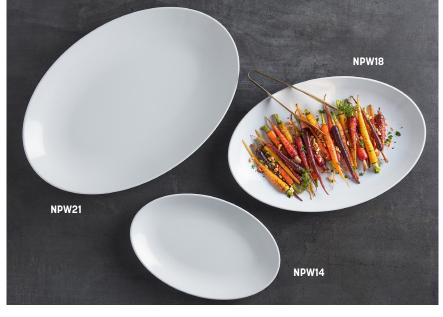

## **Oval Platters**

Featuring a matte white exterior with a glossy white center. Made of sleek yet durable melamine, these oval platters offer ample room for serving anything from appetizers, salads to entrees.