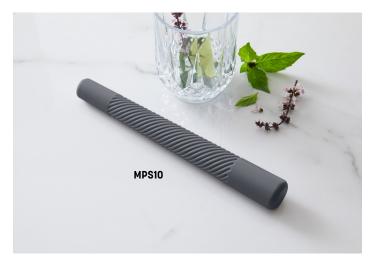

## **Plastic Muddler**

Smoothly add a burst of flavor to hand-crafted cocktails with our new plastic muddler in deep grey color (Storm). Featuring an effective round head and textured long grip handle, this muddler is great for creating delicious flavor combinations.