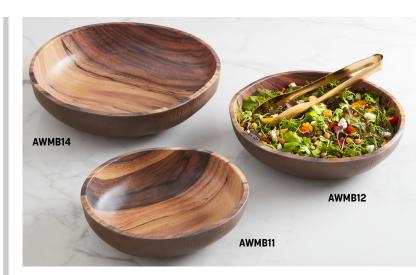

## Acacia Melamine Serving Bowls

With the look of Acacia wood matched with the durability of melamine, these large bowls are true crowd-pleasers.