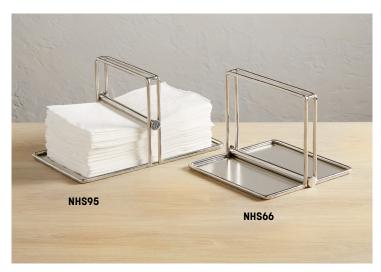

## **Napkin Holders**

Modern and sleek, this napkin holder offers a functional design that keeps both full and bar-sized napkins neatly in place, even for outdoor events.